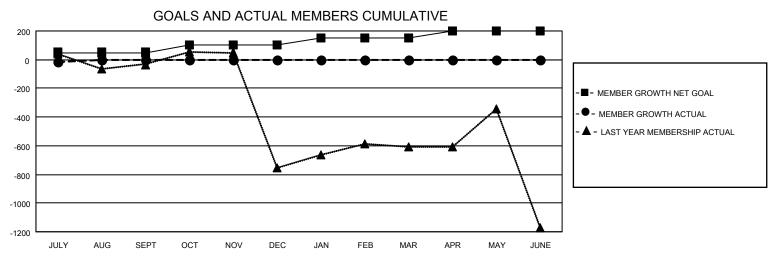

## MONTHLY MEMBERSHIP PROGRESS REPORT

LOCATION INDIA District 3233G1 Results as of: 8/31/2020

| Clubs                 |               |           |               | Members               |                        |                         |                                                    |  |  |
|-----------------------|---------------|-----------|---------------|-----------------------|------------------------|-------------------------|----------------------------------------------------|--|--|
| RESULTS FOR 2020-2021 |               |           |               | RESULTS FOR 2020-2021 |                        |                         |                                                    |  |  |
| QUARTER               | NEW CLUB GOAL | NEW CLUBS | DROPPED CLUBS | QUARTER MEME          | BER GROWTH NET<br>GOAL | MEMBER GROWTH<br>ACTUAL | DROPPED<br>MEMBERS ACTUAL<br>(including transfers) |  |  |
| JULY/AUG/SEPT         | 5             | 0         | 0             | JULY/AUG/SEPT         | 50                     | 176                     | 69                                                 |  |  |
| OCT/NOV/DEC           | 2             | 0         | 0             | OCT/NOV/DEC           | 50                     | 0                       | 0                                                  |  |  |
| JAN/FEB/MAR           | 1             | 0         | 0             | JAN/FEB/MAR           | 50                     | 0                       | 0                                                  |  |  |
| APR/MAY/JUNE          | 1             | 0         | 0             | APR/MAY/JUNE          | 50                     | 0                       | 0                                                  |  |  |