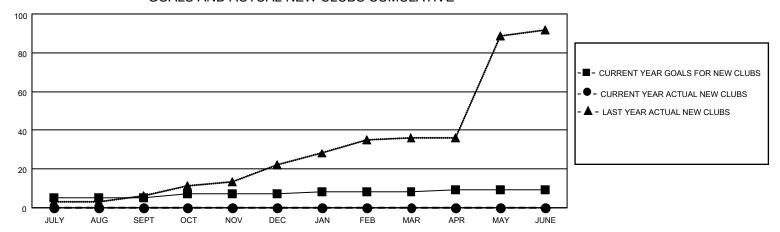

## MONTHLY MEMBERSHIP PROGRESS REPORT

LOCATION INDIA District 3233G1 Results as of: 8/31/2020

| Clubs                 |               |           |               | Members               |                        |                         |                                                    |  |  |
|-----------------------|---------------|-----------|---------------|-----------------------|------------------------|-------------------------|----------------------------------------------------|--|--|
| RESULTS FOR 2020-2021 |               |           |               | RESULTS FOR 2020-2021 |                        |                         |                                                    |  |  |
| QUARTER               | NEW CLUB GOAL | NEW CLUBS | DROPPED CLUBS | QUARTER MEME          | BER GROWTH NET<br>GOAL | MEMBER GROWTH<br>ACTUAL | DROPPED<br>MEMBERS ACTUAL<br>(including transfers) |  |  |
| JULY/AUG/SEPT         | 5             | 0         | 0             | JULY/AUG/SEPT         | 50                     | 176                     | 69                                                 |  |  |
| OCT/NOV/DEC           | 2             | 0         | 0             | OCT/NOV/DEC           | 50                     | 0                       | 0                                                  |  |  |
| JAN/FEB/MAR           | 1             | 0         | 0             | JAN/FEB/MAR           | 50                     | 0                       | 0                                                  |  |  |
| APR/MAY/JUNE          | 1             | 0         | 0             | APR/MAY/JUNE          | 50                     | 0                       | 0                                                  |  |  |